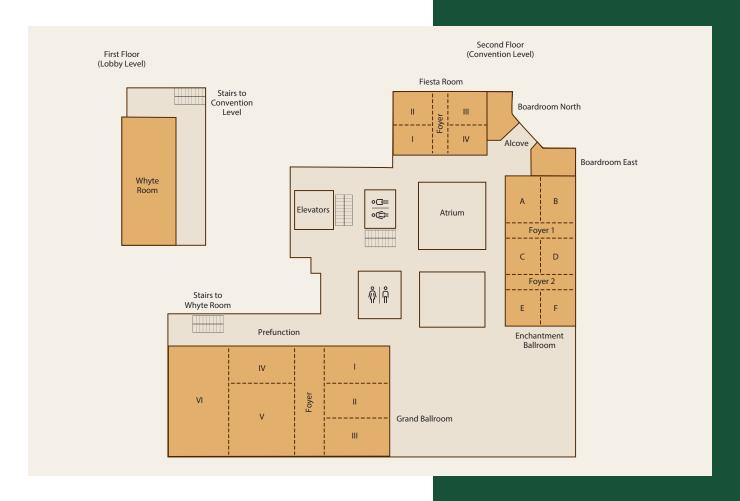

### **MEETING FACILITIES**

- 30,000 sq. ft. Indoor Function Space
- 11,300 sq. ft. Grand Ballroom
- Two Boardrooms
- 4,700 sq. ft. Non-Denominational Chapel
- On-Site Catering
- Audio/Visual Department

## **ROOM CAPACITIES**

|                      | Total<br>Sq Ft | Banquet | Reception | Theater | Classroom | Boardroom | U-Shape | H-Square |
|----------------------|----------------|---------|-----------|---------|-----------|-----------|---------|----------|
| Grand Ballroom       | 11,388         | 1,000   | 1,200     | 1,275   | 850       | N/A       | N/A     | N/A      |
| Ballroom I, II, III* | 1,092          | 70      | 120       | 125     | 60        | 30        | 30      | 40       |
| Foyer                | 1,560          | N/A     | N/A       | N/A     | N/A       | N/A       | N/A     | N/A      |
| Ballroom IV*         | 1,092          | 70      | 120       | 125     | 60        | 30        | 30      | 40       |
| Ballroom V*          | 2,184          | 150     | 240       | 250     | 120       | 60        | 54      | 60       |
| Ballroom VI          | 3,276          | 210     | 350       | 375     | 190       | N/A       | 72      | 90       |
| Enchantment Ballroom | 4,028          | 300     | 400       | 400     | 200       | 60        | 87      | 80       |
| Enchantment A, B*    | 551            | 40      | 60        | 60      | 27        | 20        | 16      | 20       |
| Foyer I              | 456            | N/A     | N/A       | N/A     | N/A       | N/A       | N/A     | N/A      |
| Enchantment C, D*    | 456            | 30      | 50        | 50      | 24        | 20        | 14      | 18       |
| Foyer II             | 456            | N/A     | N/A       | N/A     | N/A       | N/A       | N/A     | N/A      |
| Enchantment E, F*    | 551            | 40      | 60        | 60      | 27        | 20        | 16      | 20       |
| Fiesta Room          | 2,160          | 150     | 225       | 180     | 100       | 40        | 48      | 60       |
| Fiesta I, II*        | 450            | 24      | 35        | 40      | 24        | 20        | 14      | 16       |
| Foyer                | 360            | N/A     | N/A       | N/A     | N/A       | N/A       | N/A     | N/A      |
| Fiesta III, IV*      | 450            | 24      | 35        | 40      | 24        | 20        | 14      | 16       |
| Boadroom East        | 480            | 30      | 30        | 40      | N/A       | 20        | N/A     | N/A      |
| Boadroom North       | 435            | 12      | N/A       | N/A     | N/A       | 12        | N/A     | N/A      |
| Whyte Room           | 2,200          | 150     | 250       | 200     | N/A       | N/A       | N/A     | N/A      |
| Sierra Vista         | 1,092          | 40      | 40        | 40      | 20        | 20        | N/A     | N/A      |