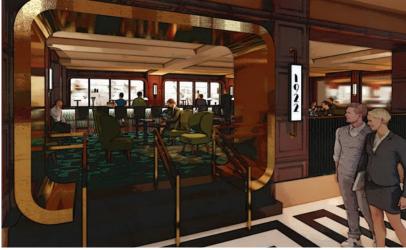

### **ACCOMMODATIONS**

With 382 guestrooms including 12 suites, visitors enjoy an inspiring view of the Sandia Mountains and Albuquerque vistas in nearly every direction. Carrie's Restaurant embodies the spirit of a bygone era where quality and service take center stage. Mercantile Cafe offers locally sourced food with a seasonally driven menu. 1922 Bar & Lounge inspired by the bold and unyielding nature of Clyde Tingley, creates full-flavored drinks that are unmistakably audacious. The Clyde Hotel offers the perfect location for meetings, conferences, weddings, and any social function.

### PROPERTY FEATURES

- Concierge
- Valet Parking
- Business Center
- Outdoor Heated Pool and Hot Tub
- Fitness Center
- Carrie's Restaurant
- 1922 Bar & Lounge
- Mercantile Cafe
- Starbucks Coffee
- Keva Juice
- Room Service
- Gift Shop
- Barber Shop