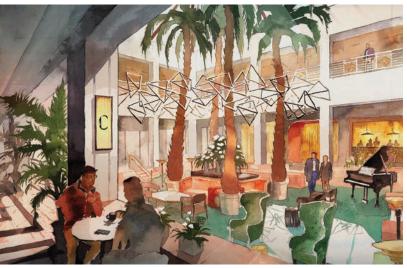

#### THE CLYDE HOTEL

A 20-story landmark hotel in the heart of the Albuquerque's Civic Center, offers business and leisure travelers a place of connection, comfort and engagement. Our guests are welcomed with a distinctive blend of Pueblo Deco design with a touch of western grittiness and eastern elegance and merges cultural influence with modern amenities — offering exceptional accommodations, immediate access to The Albuquerque Convention Center, Civic Center municipalities, and major business within walking distance of the hotel.

### **ACCOMMODATIONS**

With 382 guestrooms including 12 suites, visitors enjoy an inspiring view of the Sandia Mountains and Albuquerque vistas in nearly every direction. Carrie's Restaurant embodies the spirit of a bygone era where quality and service take center stage. Mercantile Cafe offers locally sourced food with a seasonally driven menu. 1922 Bar & Lounge inspired by the bold and unyielding nature of Clyde Tingley, creates full-flavored drinks that are unmistakably audacious. The Clyde Hotel offers the perfect location for meetings, conferences, weddings, and any social function.